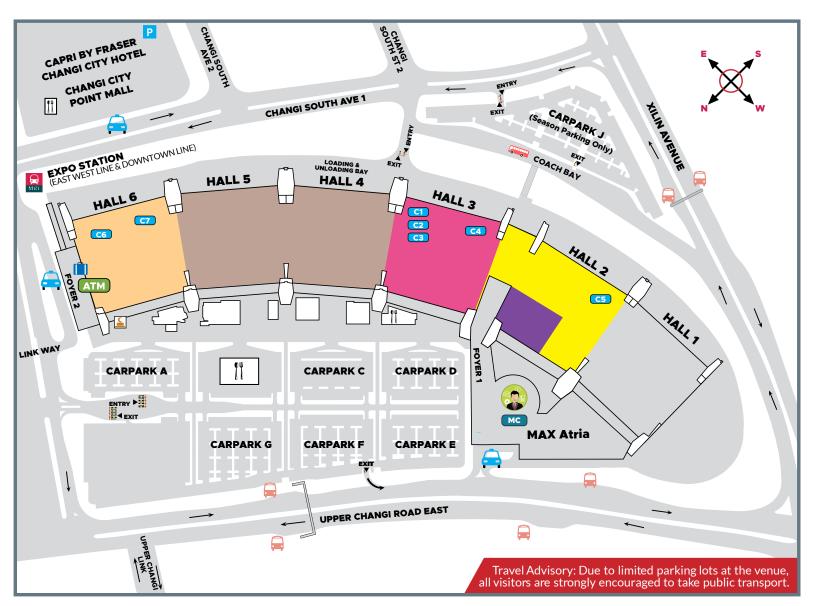

## OVERVIEW MAP

## **EXHIBIT PROFILE**

- Speciality Coffee (Hall 2)
- Hospitality Technology (Hall 2)
- Bakery, Pastry & Gelato (Hall 3)
- Foodservice & Hospitality
  Equipment (Hall 4 & 5)
- Hospitality Style (Hall 6)

## COMPETITIONS

- Asian Gelato Cup
- FHA Culinary Challenge
- Patisserie Practical
- Asian Pastry Cup
- **C5** FHA Barista Challenge
- World Chefs' Challenge
- Worldchefs Village

## **FACILITIES**

- Customer Service Centre
- Left Luggage Service
- F&B Outlets
- P Alternative Parking
- Bus Stop
- Taxi Stand
- Pick -up/Drop-Off Point
  Official Hotel Shuttle Bus Service
- Muslim Prayer Room (M6, Mezzanine Floor)
- Media Centre